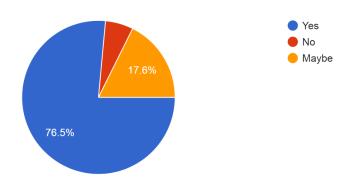

How satisfied were you with the session content? 404 responses

Would you like such Webinar to be organized in the future? 404 responses