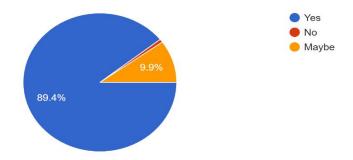

### **Feedback Analysis:**

Please rate your satisfaction with the content of the webinar by indicating your level of agreement or disagreement with each of the following statements.

Please rate your satisfaction with the content of the session by indicating your level of agreement or disagreement with each of the following statements

Would you like such Webinar to be organized in the future?

How satisfied were you with the session content?

### Student / Academician 404 responses

# **Analysis:**

### Gender 404 responses

Please rate your satisfaction with the content of the webinar by indicating your level of agreement or disagreement with each of the following statements.

Please rate your satisfaction with the content of the session by indicating your level of agreement or disagreement with each of the following statements

How satisfied were you with the session content? 404 responses

Would you like such Webinar to be organized in the future? 404 responses