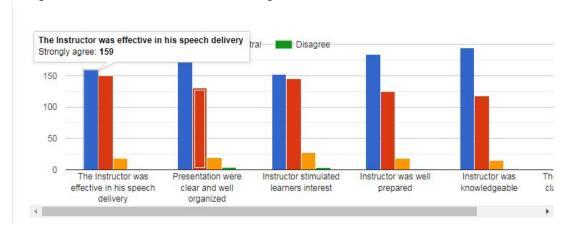

### **Feedback Analysis:**

Please rate your satisfaction with the content of the webinar by indicating your level of agreement or disagreement with each of the following statements.

Please rate your satisfaction with the content of the session by indicating your level of agreement or disagreement with each of the following statements