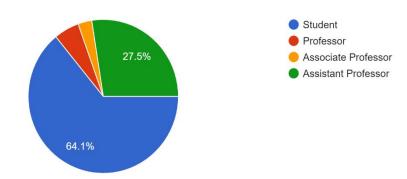

### Student / Academician 404 responses

### Gender 404 responses

Please rate your satisfaction with the content of the webinar by indicating your level of agreement or disagreement with each of the following statements.

Please rate your satisfaction with the content of the session by indicating your level of agreement or disagreement with each of the following statements