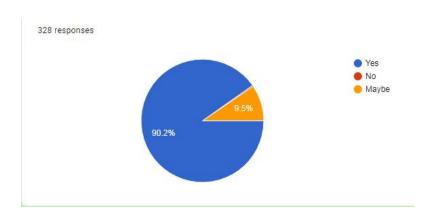

Would you like such Webinar to be organized in the future?

How satisfied were you with the session content?

**Conclusion**: During Covid19 pandemic Artificial Intelligence helped to continue the teaching learning activities. Also the idea that machines could think and perform task just as human do helped learner to get more knowledge about technologies.