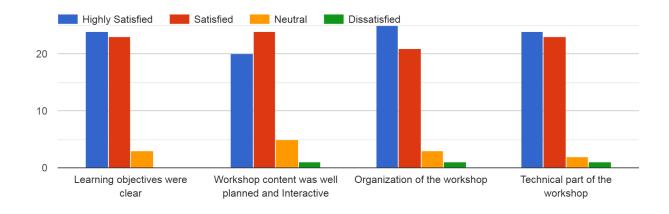

### **Feedback Analysis:**

Please rate your satisfaction with the content of the webinar by indicating your level of agreement or disagreement with each of the following statements.

Please rate your satisfaction with the content of the session by indicating your level of agreement or disagreement with each of the following statements

Would you like such Webinar to be organized in the future?

How satisfied were you with the session content?