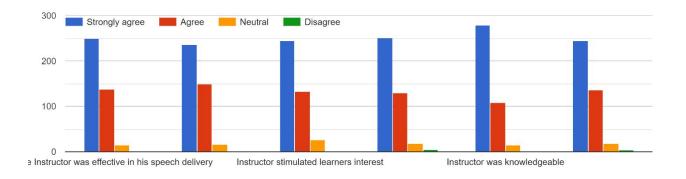

### **Feedback Analysis:**

Please rate your satisfaction with the content of the webinar by indicating your level of agreement or disagreement with each of the following statements.

Please rate your satisfaction with the content of the session by indicating your level of agreement or disagreement with each of the following statements

Would you like such Webinar to be organized in the future?

How satisfied were you with the session content?