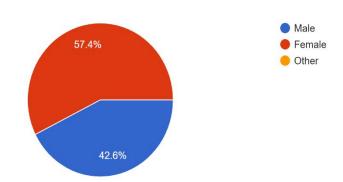

### Gender 404 responses

Please rate your satisfaction with the content of the webinar by indicating your level of agreement or disagreement with each of the following statements.

Please rate your satisfaction with the content of the session by indicating your level of agreement or disagreement with each of the following statements