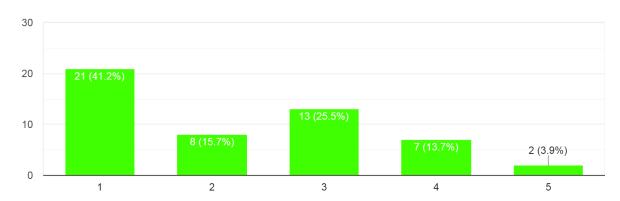

### Student / Academician 404 responses

# **Analysis:**

### Gender 404 responses

Please rate your satisfaction with the content of the webinar by indicating your level of agreement or disagreement with each of the following statements.

Please rate your satisfaction with the content of the session by indicating your level of agreement or disagreement with each of the following statements