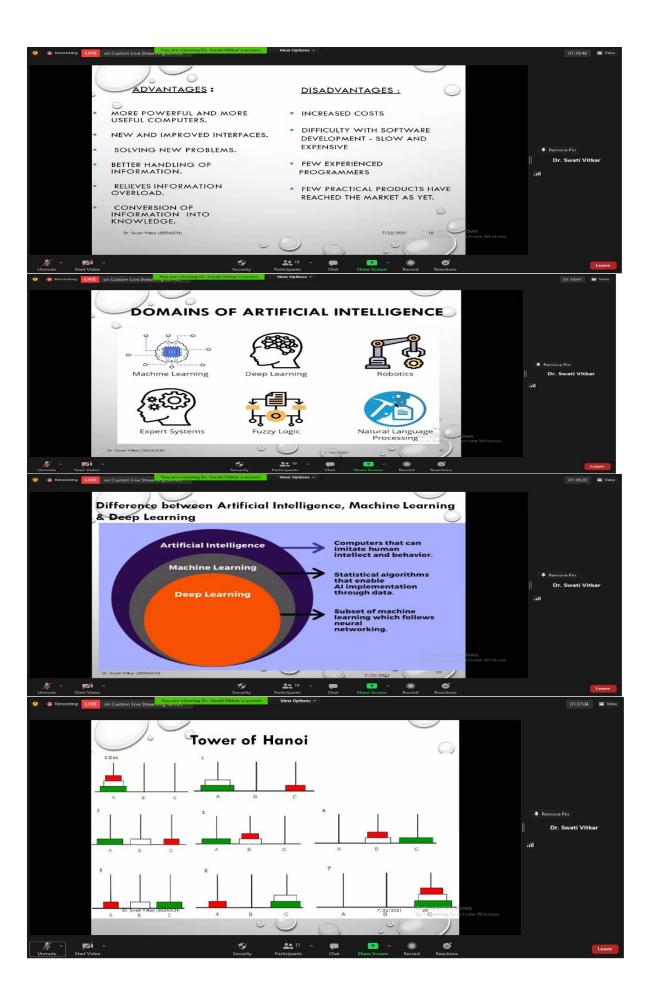

### The topics covered through Workshop:

- History of AI.
- Introduction.
- Domains of AI.
- Application of AI.
- Advantages and Disadvantages.
- Growth and feature of AI.
- AI Quiz.
- Introduction to python.
- Demonstration of AI in Gaming Using Python.

### **Workshop Outcomes:**

- Explored session on teaching Artificial Intelligence using Python Programming. Understanding of A.I and its implementation was covered in this workshop.
- Detailed Explanation on the implementation was exercised. Tic Tac Toe Example was also implemented with an interactive communication with Faculties.
- Online Workshop is a good platform to address some academic issues/challenges/problems/ doubts etc. that support the stake holders to get deeper understanding on subjects and concepts.