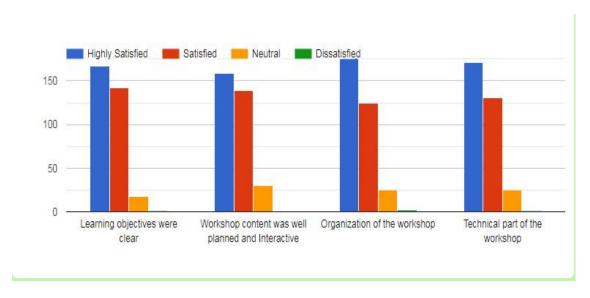

### **Feedback Analysis:**

Please rate your satisfaction with the content of the webinar by indicating your level of agreement or disagreement with each of the following statements.

Please rate your satisfaction with the content of the session by indicating your level of agreement or disagreement with each of the following statements

Would you like such Webinar to be organized in the future?

How satisfied were you with the session content?