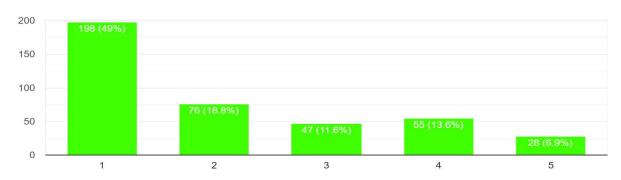

How satisfied were you with the session content? 404 responses

Would you like such Webinar to be organized in the future? 404 responses