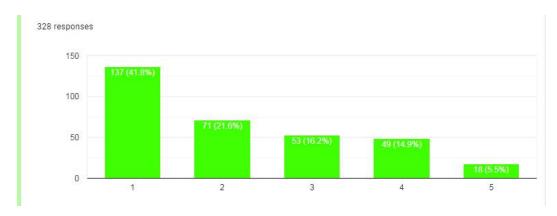

### **Feedback Analysis:**

Please rate your satisfaction with the content of the webinar by indicating your level of agreement or disagreement with each of the following statements.

Please rate your satisfaction with the content of the session by indicating your level of agreement or disagreement with each of the following statements

How satisfied were you with the session content? 404 responses

Would you like such Webinar to be organized in the future? 404 responses