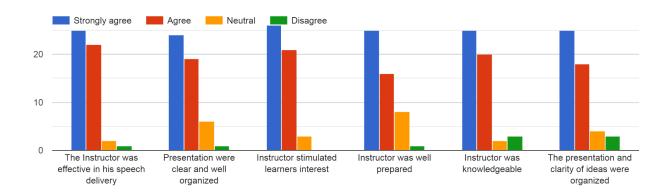

### **Feedback Analysis:**

Please rate your satisfaction with the content of the webinar by indicating your level of agreement or disagreement with each of the following statements.

Please rate your satisfaction with the content of the session by indicating your level of agreement or disagreement with each of the following statements

Would you like such Webinar to be organized in the future?

How satisfied were you with the session content?