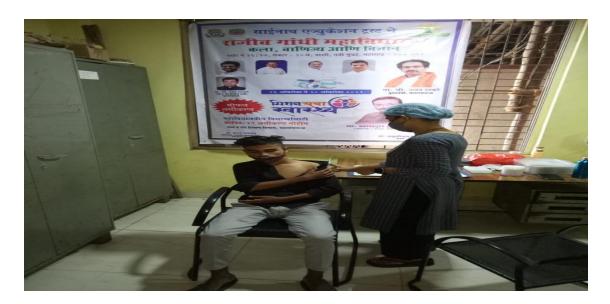

### AT Rajiv Gandhi college ,vashi

Rajiv Gandhi College of Arts Commerce and science Vashi has also extended its hands to fight against Covid-19 pandemic. Our college has organized RTPCR test drives, Vaccination drives to Faculty, Staff & Students at college premises in collaboration with NMMC Hospital. It also has organized vaccination campaign drives to Faculty, Staff, students and in & around Navi Mumbai Vashi through social media College website, Face-book, Twitter, Telegram, Whatsapp, Digital notice boards, etc.

### **Details of the vaccination drives:**

Rajiv Gandhi college of vashi organised Vaccination drive on 26.10.2021 to 28.10.2021 for Faculty ,Staff ,Students and their family members above 18 years of age in collaboration with NMMC Hospital. Total 510 members of Faculty ,Staff, Students and their family members were vaccinated of the First and Second Dose of **Covishield** and **Covaxin**.