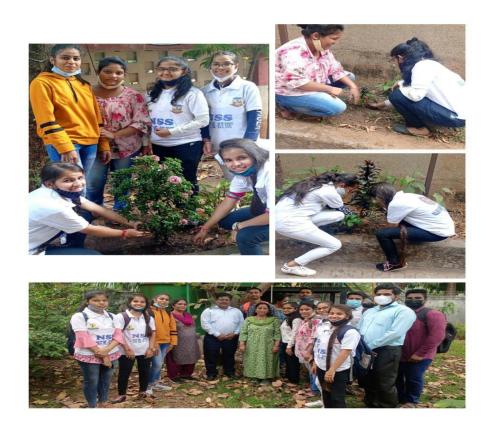

# **National Service Scheme DEPARTMENT**

### **IQAC ACTIVITY NO:**

| NAME OF THE ACTIVITY: Vaccination campaigns and drives            |                                                                               |                         |                             |  |
|-------------------------------------------------------------------|-------------------------------------------------------------------------------|-------------------------|-----------------------------|--|
| DATE:                                                             | FACULTY:                                                                      | DEPARTMENT/COMMITTEE :  | COORDINATOR<br>NAME:        |  |
| 26 <sup>th</sup> ,27 <sup>th</sup> ,28 <sup>th</sup> October 2021 | 30                                                                            | National Service Scheme | Kamal jain Arun Vishwakarma |  |
| TIME:                                                             | VENUE:                                                                        | NUMBER OF PARTICIPANTS: | NATURE:<br>OUTDOOR/INDOOR   |  |
| 10.00 am to 4.00 pm.                                              | Rajiv Gandhi College of Arts, Commerce & Science Vashi Navi Mumbai.(A.V Room) | Around :510             | INDOOR                      |  |
| SUPPORT/ASSISTANCE:                                               | DLLE and NSS mem                                                              | bers                    | ,                           |  |

BRIEF INFORMATION ABOUT THE ACTIVITY (CRITERION NO - III,V and VI)

| TOPIC/SUBJECT OF THE ACTIVITY | Vaccination campaigns and drives                                                                                                  |
|-------------------------------|-----------------------------------------------------------------------------------------------------------------------------------|
| OBJECTIVES                    | To Vaccinate members of Faculty ,Staff, Students and their family members for the First and Second Dose of Covishield and Covaxin |
| METHODOLOGY                   | Offline                                                                                                                           |
| OUTCOMES                      | Attach with Report                                                                                                                |
| SUPPORT/ASSISTANCE:           | Dept. of Science, NSS and DLLE members                                                                                            |

# Vaccination campaigns and drives Program Report (2021-22)

**Activity:** Vaccination campaigns and drives

Venue: Rajiv Gandhi College of Arts, Commerce & Science Vashi Navi Mumbai.

**Date & Time:** 26<sup>th</sup> ,27<sup>th</sup> ,28<sup>th</sup> October 2021, 10.00 am to 4.00 pm.

### AT Rajiv Gandhi college ,vashi

Rajiv Gandhi College of Arts Commerce and science Vashi has also extended its hands to fight against Covid-19 pandemic. Our college has organized RTPCR test drives, Vaccination drives to Faculty, Staff & Students at college premises in collaboration with NMMC Hospital. It also has organized vaccination campaign drives to Faculty, Staff, students and in & around Navi Mumbai Vashi through social media College website, Face-book, Twitter, Telegram, Whatsapp, Digital notice boards, etc.