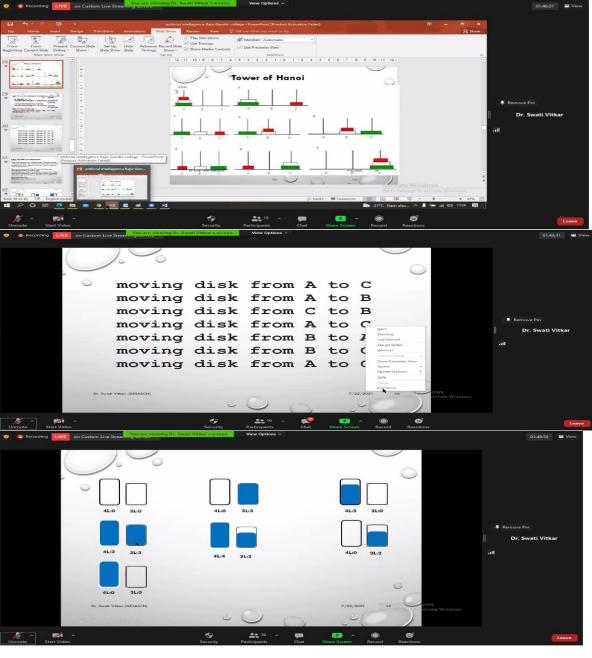

### The topics covered through Workshop:

- History of AI.
- Introduction.
- Domains of AI.
- Application of AI.
- Advantages and Disadvantages.
- Growth and feature of AI.
- AI Quiz.
- Introduction to python.
- Demonstration of AI in Gaming Using Python.