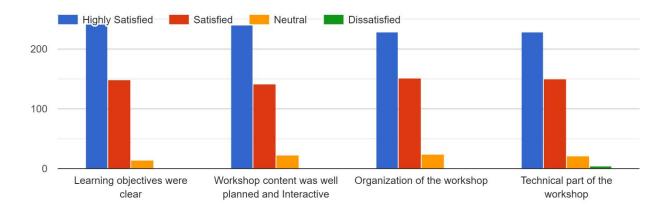

### **Feedback Analysis:**

Please rate your satisfaction with the content of the webinar by indicating your level of agreement or disagreement with each of the following statements.

Please rate your satisfaction with the content of the session by indicating your level of agreement or disagreement with each of the following statements

Would you like such Webinar to be organized in the future?

How satisfied were you with the session content?